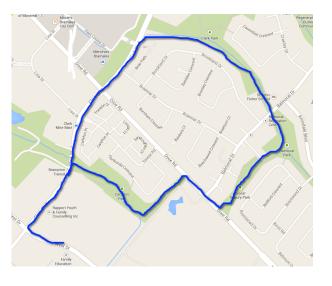

Walking route is just over 4 km. There will be 2 checkpoints on the route to provide water and assistance as required.

Registration starts @ 8:30

Warmup at 9:30

Walk starts @ 10:00

<u>The walk starts at</u>: *The Honourable William G. Davis Centre for Families* 60 West Dr., Unit 101, L6T 3T6 Brampton, Ontario